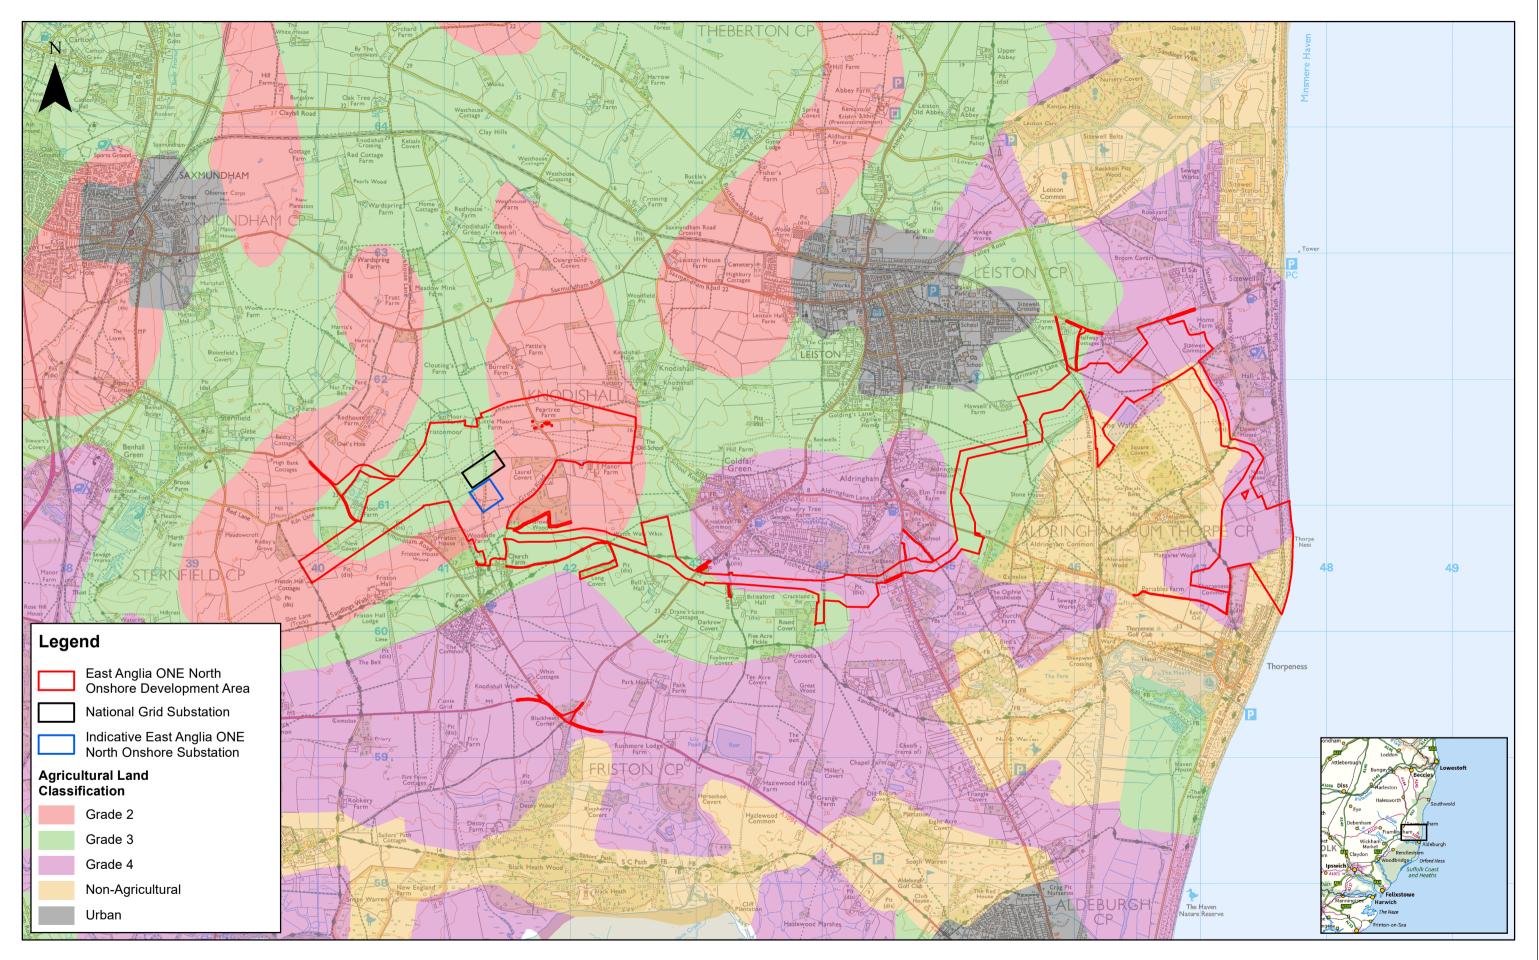

|                             |     |            |    |               |           |    | 1:30,000                                                                                                                                                                                                                                      | <b></b> Km                                                                                                                                                                                                                                                                                                                                                       | East Anglia ONE North            |
|-----------------------------|-----|------------|----|---------------|--------